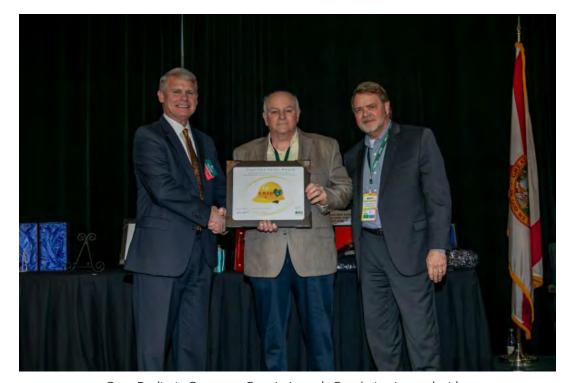

530 FRILE ST. BRONX, NY **718-893-800** 

Casa Redimix Concrete Corp's Joseph Casale is pictured with NRMCA's Past Chairman Rodney Grogan (L) and MPS Division Chairman Monty Newport (R).

Casa Redimix Concrete Corp been awarded the National Ready Mixed Concrete Association's 2019 Concrete Cares Award for our commitment in giving back.